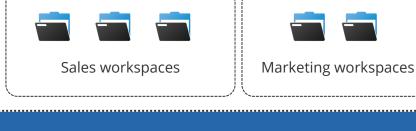

# Logical. Unified. Reusable

One key feature of Microsoft Fabric is the concept of **domains**, which are logical groupings of data and analytics assets that can be shared and reused across different workspaces and experiences.

Domains enable a unified data lake that allows you to retain the data where it is while using your preferred analytics tools.

Domains simplify discovery and consumption of data across the organisation, thus avoiding data swamps, duplications of processes and data silos. Whilst still allowing autonomy.