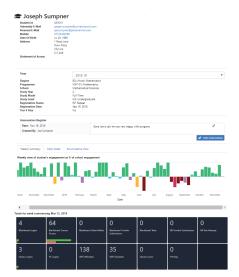

Imagine if you could proactively identify students needing additional support and provide them with the resources necessary to improve performance. The SEF enables university personnel to gain better insight around student engagement, compare students against their cohorts and raise interventions. Our framework really is a one stop shop for all your learner analytical needs.

#### Institutional insight

- Identify underperforming students
- Reduce reporting time
- Identify students at risk
- Student engagement score
- Improve student retention

Simpson Associates Information Services Limited A: Suite 3B, 20 George Hudson Street, York YO1 6WR E: info@simpson-associates.co.uk W: www.simpson-associates.co.uk T: +44 (0) 1904 234 510