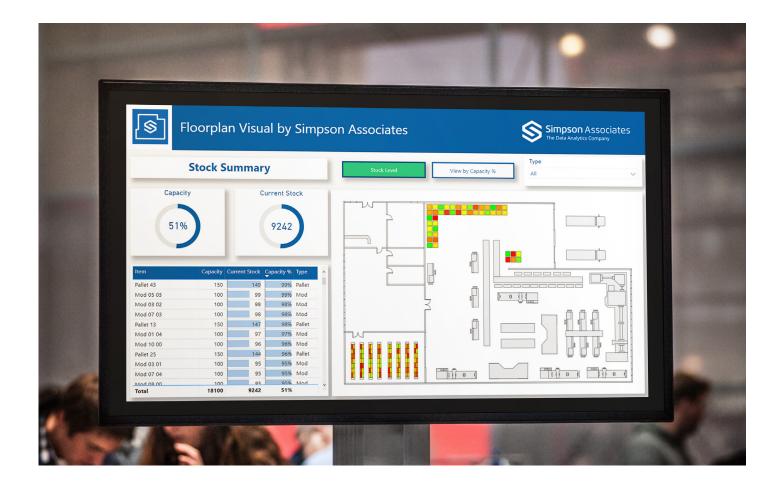

## Floor Plan Visual Accelerator

The Floor Plan Visual App by Simpson Associates has been designed to work perfectly within Power BI, enabling organisations to view their data on a fully interactive backdrop that makes sense to their users. Simply map any metric you like on top of your custom floor plans, to see instant analysis of real-world locations, giving spatial context that cannot be achieved through standard visualisations.

#### Package C - Complete Floor Plan Dashboard

This service offers a full solution to fully optimise the Floor Plan Visual app and includes:

- Floor Plan Visual import
- Power BI data model for the Floor Plan Visual
- Bespoke, impactful design
- Best practice advice
- Requirements gathering
- Commissioning of your Power BI Tenant
- Installing and configuring the Power BI Gateway for connecting your on-premise data sources to the cloud
- Build of data refresh processes
- Build of required reports
- Build of required dashboards
- Optional Power BI training

**Deliverable:** A complete Power BI Dashboard with Visualisations.

Price: Starting from £9,995\*

<sup>\*</sup>All pricing is exclusive of VAT and dependent on requirements. The image below represents a standard plan that pricing has been based on as a guide. Simpson Associates are happy to quote based on individual requirements.