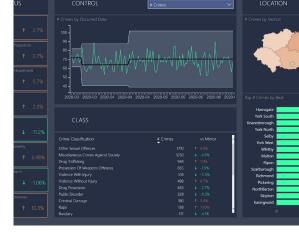

# What's included

- Pre-designed data model for Incidents, Occurrences & Cases
- Onnects to & exports data from Niche & Control Works (not limited to, other source systems can be enabled)
- ✓ Built-in security for all sensitive ACL's
- Access to pre-created suite of Power BI reports and dashboards covering crime trends, outcomes & suspect management
- Application Support included for peace of mind
- Full Solution Documentation