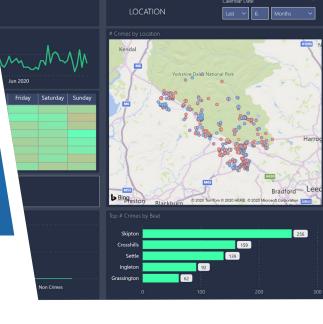

# What's included

- Pre-designed data model for Incidents, Occurrences & Cases
- Onnects to & exports data from Niche & Control Works (not limited to, other source systems can be enabled)
- ✓ Built-in security for all sensitive ACL's
- Access to pre-created suite of Power BI reports and dashboards covering crime trends, outcomes & suspect management
- Application Support included for peace of mind
- Full Solution Documentation